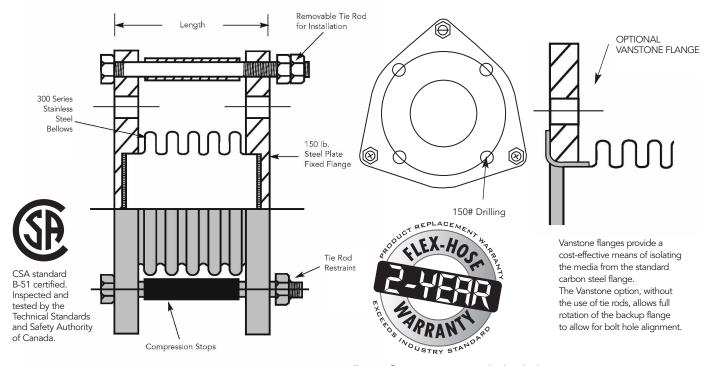

## PUMPFLEX<sup>™</sup> BPC-FX Bellows Pump Connectors/Expansion Joints

## Optional Flow Liner

All Pumpflex connectors supplied with shipping restraints. Restraints must be removed prior to system test.

| Qty | I.D.<br>(In.) | Length<br>(In.) | Pressu<br>70°F | re (PSI)<br>  360°F | Mover<br>Compression | nent Capabilili<br>Extension | ty (In.)<br>Parallel | Weight<br>(Lbs.) | Notes |
|-----|---------------|-----------------|----------------|---------------------|----------------------|------------------------------|----------------------|------------------|-------|
|     | 2.00          | 4.375           | 225            | 210                 | .50                  | .125                         | .125                 | 11.00            |       |
|     | 2.50          | 4.375           | 225            | 210                 | .50                  | .125                         | .125                 | 15.00            |       |
|     | 3.00          | 4.375           | 225            | 210                 | .50                  | .125                         | .125                 | 17.00            |       |
|     | 4.00          | 4.625           | 225            | 210                 | .50                  | .125                         | .125                 | 27.00            |       |
|     | 5.00          | 4.875           | 225            | 210                 | .50                  | .125                         | .125                 | 33.00            |       |
|     | 6.00          | 5.000           | 225            | 210                 | .50                  | .125                         | .125                 | 38.00            |       |
|     | 8.00          | 5.875           | 225            | 210                 | .50                  | .125                         | .125                 | 66.00            |       |
|     | 10.00         | 6.250           | 225            | 210                 | .50                  | .125                         | .125                 | 87.00            |       |
|     | 12.00         | 6.625           | 225            | 210                 | .50                  | .125                         | .125                 | 114.00           |       |

## **BELLOWS PUMP CONNECTORS/EXPANSION JOINTS**

BPC-FX 2"-12" I.D.