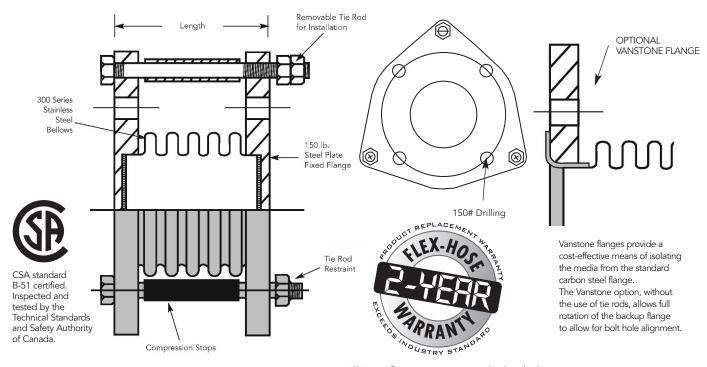

## PUMPFLEX<sup>™</sup> BPC-FX Bellows Pump Connectors/Expansion Joints

## □ Optional Flow Liner

All Pumpflex connectors supplied with shipping restraints. Restraints must be removed prior to system test.

| Qty | I.D.<br>(In.) | Length<br>(In.) | Pressu<br>70°F | re (PSI)<br>  360°F | Mover<br>Compression | nent Capabilili<br>Extension | ty (In.)<br>Parallel | Weight<br>(Lbs.) | Notes |
|-----|---------------|-----------------|----------------|---------------------|----------------------|------------------------------|----------------------|------------------|-------|
|     | 2.00          | 4.375           | 225            | 210                 | .50                  | .125                         | .125                 | 11.00            |       |
|     | 2.50          | 4.375           | 225            | 210                 | .50                  | .125                         | .125                 | 15.00            |       |
|     | 3.00          | 4.375           | 225            | 210                 | .50                  | .125                         | .125                 | 17.00            |       |
|     | 4.00          | 4.625           | 225            | 210                 | .50                  | .125                         | .125                 | 27.00            |       |
|     | 5.00          | 4.875           | 225            | 210                 | .50                  | .125                         | .125                 | 33.00            |       |
|     | 6.00          | 5.000           | 225            | 210                 | .50                  | .125                         | .125                 | 38.00            |       |
|     | 8.00          | 5.875           | 225            | 210                 | .50                  | .125                         | .125                 | 66.00            |       |
|     | 10.00         | 6.250           | 225            | 210                 | .50                  | .125                         | .125                 | 87.00            |       |
|     | 12.00         | 6.625           | 225            | 210                 | .50                  | .125                         | .125                 | 114.00           |       |