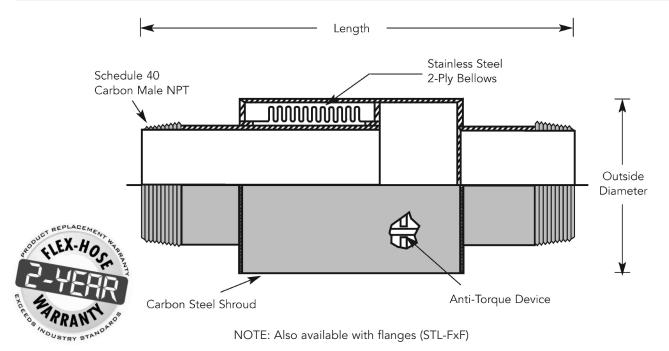

## **FLEXCOMP<sup>™</sup> Steel Piping System Expansion Compensators**



## NOTE: FOR PROPER OPERATION, ALL PIPING MUST BE PROPERLY ANCHORED AND GUIDED.

|     | I.D.  | Length | Max Pressure<br>(PSI) |      | Movement Capability<br>Compression Extension |       | Weight |       |
|-----|-------|--------|-----------------------|------|----------------------------------------------|-------|--------|-------|
| Qty | (ln.) | (ln.)  | Working               | Test | (ln.)                                        | (ln.) | (Lbs.) | Notes |
|     | .75   | 12.125 | 200                   | 300  | 1.75                                         | .25   | 5.50   |       |
|     | 1.00  | 12.125 | 200                   | 300  | 1.75                                         | .25   | 7.00   |       |
|     | 1.25  | 14.125 | 200                   | 300  | 1.75