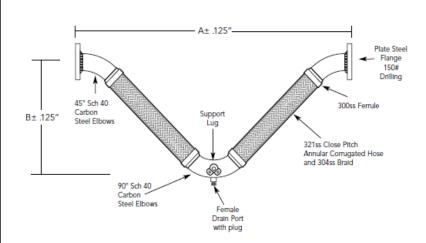

## AssureFlex® Two-Leg V Style Seismic and Expansion Loop for Fire Protection

| 8    | 8     | Length (in.) |       | Pressure |            | 8      | 8        |
|------|-------|--------------|-------|----------|------------|--------|----------|
|      | I.D.  | А            | В     | (PSI)    | Drain      | Weight |          |
| QTY. | (in.) | (in.)        | (in.) | @70° F   | Port (in.) | (lb.)  | Comments |
|      | 4.00  | 57.13        | 25.50 | 300      | 3/4        | 61.0   |          |
| 61   | 5.00  | 69.50        | 31.00 | 300      | 3/4        | 115.0  |          |
| 67   | 6.00  | 82.00        | 36.25 | 300      | 3/4        | 135.0  |          |

MOVEMENT CAPABILITY: +/- 4" Seismic, +/- 6" Thermal

| PROJECT        |  |
|----------------|--|
| CUSTOMER       |  |
| ENGINEER       |  |
| REPRESENTATIVE |  |
| DRAWING #      |  |

4560 Buckley Road Liverpool, NY USA 13088-2509 315/437-1611 • Fax 315/437-1903