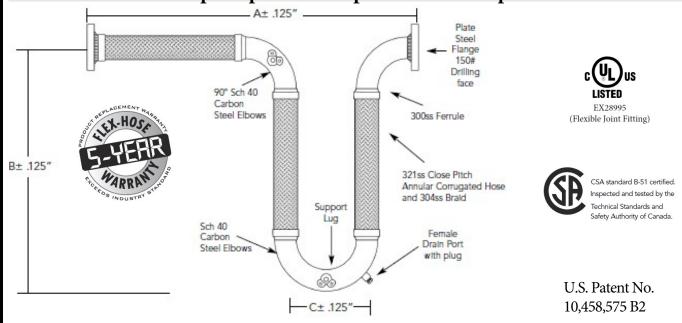

## AssureFlex® Tri-Loop® Expansion Loops & Seismic Loops For Fire Protection

| 8   |               | Dinmensions  |              |              |                          | Movement Capability  |                    |                   |                        |                                       |                        |           | *     |
|-----|---------------|--------------|--------------|--------------|--------------------------|----------------------|--------------------|-------------------|------------------------|---------------------------------------|------------------------|-----------|-------|
| Qty | I.D.<br>(in.) | "A"<br>(in.) | "B"<br>(in.) | "C"<br>(in.) | Pressure (PSI)<br>@70° F | Compression<br>(in.) | Extension<br>(in.) | Parallel<br>(in.) | Rotate "X" Axis (Deg.) | Non-<br>Parallel<br>"Y" Axis<br>(in.) | Drain<br>Port<br>(in.) | Wt. (lb.) | Notes |
|     | 4.00          | 52.88        | 40.00        | 14.25        | 300                      | 4.0                  | 4.0                | 4.0               | 10°                    | 2.0                                   | 3/4"                   | 79        |       |
|     | 5.00          | 67.88        | 54.63        | 15.00        | 300                      | 4.0                  | 4.0                | 4.0               | 10°                    | 2.0                                   | 3/4"                   | 161       |       |
|     | 6.00          | 77.75        | 62.00        | 18.00        | 300                      | 4.0                  | 4.0                | 4.0               | 10°                    | 2.0                                   | 3/4"                   | 201       |       |

Working pressure shown for the hose and braid are based on an operating temperature of 70°F (21°C) with a 4:1 safety factor.

8" - 12" provided double braided