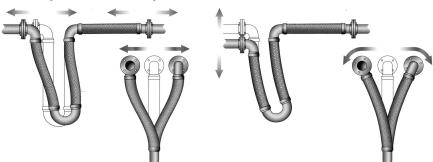

## **Tri-Loop Movement Capabilities**

| PROJECT        |  |
|----------------|--|
| CUSTOMER       |  |
| ENGINEER       |  |
| REPRESENTATIVE |  |
| DRAWING #      |  |

4560 Buckley Road Liverpool, New York USA 13088-2509 315/437-1611 • Fax 315/437-1903