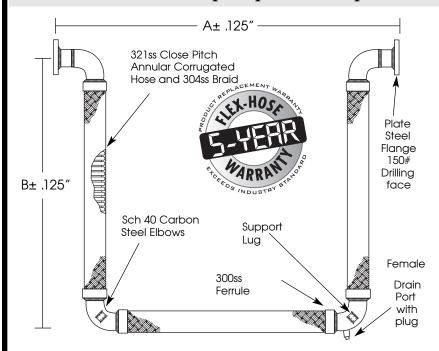

## AssureFlex® Tri-Flex Loop® Expansion Loops & Seismic Connectors for Fire Protection

EX28995 (Flexible Joint Fitting)

CSA standard B-51 certified. Inspected and tested by the Technical Standards and Safety Authority of Canada.

| 4.5 |     |               | Dinme        | nsions       |                             | Movement Capability |                    |                   |                        |                                   |                        |     |       |
|-----|-----|---------------|--------------|--------------|-----------------------------|---------------------|--------------------|-------------------|------------------------|-----------------------------------|------------------------|-----|-------|
|     | Qty | I.D.<br>(in.) | "A"<br>(in.) | "B"<br>(in.) | Pressure<br>(PSI)<br>@70° F | Compression (in.)   | Extension<br>(in.) | Parallel<br>(in.) | Rotate "X" Axis (Deg.) | Non-parallel<br>"Y" Axis<br>(in.) | Drain<br>Port<br>(in.) | Wt. | Notes |
|     |     | 4.00          | 50.25        | 40.00        | 300                         | 4                   | 4                  | 4                 | 10°                    | 2                                 | 3/4"                   | 94  |       |
|     |     | 5.00          | 67.38        | 55.00        | 300                         | 4                   | 4                  | 4                 | 10°                    | 2                                 | 3/4"                   | 186 |       |
|     |     | 6.00          | 76.75        | 62.00        | 300                         | 4                   | 4                  | 4                 | 5°                     | 2                                 | 3/4"                   | 243 |       |

Working pressures shown for the hose and braid are based on an operating temperature of 70°F (21°C) with a 4:1 safety factor. Provided with two braids.