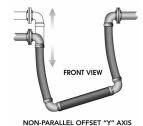

| 4.5 |     |               | Dinme        | nsions       |                             | Movement Capability |                    |                   |                        |                                   |                        |     |       |
|-----|-----|---------------|--------------|--------------|-----------------------------|---------------------|--------------------|-------------------|------------------------|-----------------------------------|------------------------|-----|-------|
|     | Qty | I.D.<br>(in.) | "A"<br>(in.) | "B"<br>(in.) | Pressure<br>(PSI)<br>@70° F | Compression (in.)   | Extension<br>(in.) | Parallel<br>(in.) | Rotate "X" Axis (Deg.) | Non-parallel<br>"Y" Axis<br>(in.) | Drain<br>Port<br>(in.) | Wt. | Notes |
|     |     | 4.00          | 50.25        | 40.00        | 300                         | 4                   | 4                  | 4                 | 10°                    | 2                                 | 3/4"                   | 94  |       |
|     |     | 5.00          | 67.38        | 55.00        | 300                         | 4                   | 4                  | 4                 | 10°                    | 2                                 | 3/4"                   | 186 |       |
|     |     | 6.00          | 76.75        | 62.00        | 300                         | 4                   | 4                  | 4                 | 5°                     | 2                                 | 3/4"                   | 243 |       |

## **Movement Capabilites**

| PROJECT        |  |
|----------------|--|
| CUSTOMER       |  |
| ENGINEER       |  |
| REPRESENTATIVE |  |
| DRAWING #      |  |

4560 Buckley Road • Liverpool, NY USA 13088-2509 315-437-1611 • Fax 315-437-1903