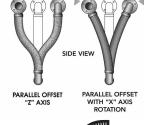

| 4.5 |     |               | Dinme        | nsions       |                             | Movement Capability |                    |                   |                        |                                   |                        |     |       |
|-----|-----|---------------|--------------|--------------|-----------------------------|---------------------|--------------------|-------------------|------------------------|-----------------------------------|------------------------|-----|-------|
|     | Qty | I.D.<br>(in.) | "A"<br>(in.) | "B"<br>(in.) | Pressure<br>(PSI)<br>@70° F | Compression (in.)   | Extension<br>(in.) | Parallel<br>(in.) | Rotate "X" Axis (Deg.) | Non-parallel<br>"Y" Axis<br>(in.) | Drain<br>Port<br>(in.) | Wt. | Notes |
|     |     | 4.00          | 50.25        | 40.00        | 300                         | 4                   | 4                  | 4                 | 10°                    | 2                                 | 3/4"                   | 94  |       |
|     |     | 5.00          | 67.38        | 55.00        | 300                         | 4                   | 4                  | 4                 | 10°                    | 2                                 | 3/4"                   | 186 |       |
|     |     | 6.00          | 76.75        | 62.00        | 300                         | 4                   | 4                  | 4                 | 5°                     | 2                                 | 3/4"                   | 243 |       |

## **Movement Capabilites**

| PROJECT        |  |
|----------------|--|
| CUSTOMER       |  |
| ENGINEER       |  |
| REPRESENTATIVE |  |
| DRAWING #      |  |

4560 Buckley Road • Liverpool, NY USA 13088-2509 315-437-1611 • Fax 315-437-1903