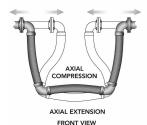

| 4.5 |     |               | Dinme        | nsions       |                             | Movement Capability |                    |                   |                        |                                   |                        |     |       |
|-----|-----|---------------|--------------|--------------|-----------------------------|---------------------|--------------------|-------------------|------------------------|-----------------------------------|------------------------|-----|-------|
|     | Qty | I.D.<br>(in.) | "A"<br>(in.) | "B"<br>(in.) | Pressure<br>(PSI)<br>@70° F | Compression (in.)   | Extension<br>(in.) | Parallel<br>(in.) | Rotate "X" Axis (Deg.) | Non-parallel<br>"Y" Axis<br>(in.) | Drain<br>Port<br>(in.) | Wt. | Notes |
|     |     | 4.00          | 50.25        | 40.00        | 300                         | 4                   | 4                  | 4                 | 10°                    | 2                                 | 3/4"                   | 94  |       |
|     |     | 5.00          | 67.38        | 55.00        | 300                         | 4                   | 4                  | 4                 | 10°                    | 2                                 | 3/4"                   | 186 |       |
|     |     | 6.00          | 76.75        | 62.00        | 300                         | 4                   | 4                  | 4                 | 5°                     | 2                                 | 3/4"                   | 243 |       |

## **Movement Capabilites**

| PROJECT        |  |
|----------------|--|
| CUSTOMER       |  |
| ENGINEER       |  |
| REPRESENTATIVE |  |
| DRAWING #      |  |

4560 Buckley Road • Liverpool, NY USA 13088-2509 315-437-1611 • Fax 315-437-1903