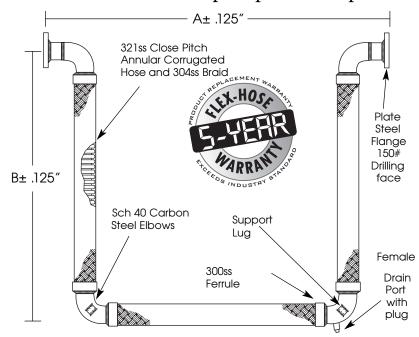

## AssureFlex® Tri-Flex Loop® Expansion Loops & Seismic Connectors For Fire Protection

EX28995 (Flexible Joint Fitting)

CSA standard B-51 certified. Inspected and tested by the Technical Standards and Safety Authority of Canada.

|     |               | Dinmensions  |              |                             | Movement Capability |                    |                   |                        |                                   |                        |              |       |
|-----|---------------|--------------|--------------|-----------------------------|---------------------|--------------------|-------------------|------------------------|-----------------------------------|------------------------|--------------|-------|
| Qty | I.D.<br>(in.) | "A"<br>(in.) | "B"<br>(in.) | Pressure<br>(PSI)<br>@70° F | Compression (in.)   | Extension<br>(in.) | Parallel<br>(in.) | Rotate "X" Axis (Deg.) | Non-parallel<br>"Y" Axis<br>(in.) | Drain<br>Port<br>(in.) | Wt.<br>(lb.) | Notes |
| 8   | 4.00          | 43.25        | 33.00        | 300                         | 2.0                 | 2.0                | 2.0               | 5°                     | 1.0                               | 3/4"                   | 86           |       |
|     | 5.00          | 57.00        | 44.50        | 300                         | 2.0                 | 2.0                | 2.0               | 5°                     | 1.0                               | 3/4"                   | 162          |       |
|     | 6.00          | 60.50        | 50.75        | 300                         | 2.0                 | 2.0                | 2.0               | 3°                     | 1.0                               | 3/4"                   | 211          |       |

Working pressures shown for the hose and braid are based on an operating temperature of 70°F (21°C) with a 4:1 safety factor. Provided with two braids.