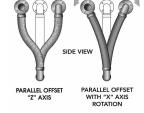

|     |               | Dinmensions  |              |                             | Movement Capability |                    |                   |                        |                                   |                        |              |       |
|-----|---------------|--------------|--------------|-----------------------------|---------------------|--------------------|-------------------|------------------------|-----------------------------------|------------------------|--------------|-------|
| Qty | I.D.<br>(in.) | "A"<br>(in.) | "B"<br>(in.) | Pressure<br>(PSI)<br>@70° F | Compression (in.)   | Extension<br>(in.) | Parallel<br>(in.) | Rotate "X" Axis (Deg.) | Non-parallel<br>"Y" Axis<br>(in.) | Drain<br>Port<br>(in.) | Wt.<br>(lb.) | Notes |
| 8   | 4.00          | 43.25        | 33.00        | 300                         | 2.0                 | 2.0                | 2.0               | 5°                     | 1.0                               | 3/4"                   | 86           |       |
|     | 5.00          | 57.00        | 44.50        | 300                         | 2.0                 | 2.0                | 2.0               | 5°                     | 1.0                               | 3/4"                   | 162          |       |
|     | 6.00          | 60.50        | 50.75        | 300                         | 2.0                 | 2.0                | 2.0               | 3°                     | 1.0                               | 3/4"                   | 211          |       |

## **Movement Capabilites**

| PROJECT        |  |
|----------------|--|
| CUSTOMER       |  |
| ENGINEER       |  |
| REPRESENTATIVE |  |
| DRAWING #      |  |

4560 Buckley Road • Liverpool, NY USA 13088-2509 315-437-1611 • Fax 315-437-1903