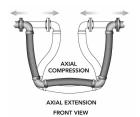

|     |               | Dinmensions  |              |                             | Movement Capability |                    |                   |                        |                                   |                        |              |       |
|-----|---------------|--------------|--------------|-----------------------------|---------------------|--------------------|-------------------|------------------------|-----------------------------------|------------------------|--------------|-------|
| Qty | I.D.<br>(in.) | "A"<br>(in.) | "B"<br>(in.) | Pressure<br>(PSI)<br>@70° F | Compression (in.)   | Extension<br>(in.) | Parallel<br>(in.) | Rotate "X" Axis (Deg.) | Non-parallel<br>"Y" Axis<br>(in.) | Drain<br>Port<br>(in.) | Wt.<br>(lb.) | Notes |
| 8   | 4.00          | 43.25        | 33.00        | 300                         | 2.0                 | 2.0                | 2.0               | 5°                     | 1.0                               | 3/4"                   | 86           |       |
|     | 5.00          | 57.00        | 44.50        | 300                         | 2.0                 | 2.0                | 2.0               | 5°                     | 1.0                               | 3/4"                   | 162          |       |
|     | 6.00          | 60.50        | 50.75        | 300                         | 2.0                 | 2.0                | 2.0               | 3°                     | 1.0                               | 3/4"                   | 211          |       |

## **Movement Capabilites**

| PROJECT        |  |
|----------------|--|
| CUSTOMER       |  |
| ENGINEER       |  |
| REPRESENTATIVE |  |
| DRAWING #      |  |

4560 Buckley Road • Liverpool, NY USA 13088-2509 315-437-1611 • Fax 315-437-1903