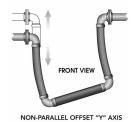

|     |               | Dinmensions  |              |                             | Movement Capability |                    |                   |                        |                                   |                        |              |       |
|-----|---------------|--------------|--------------|-----------------------------|---------------------|--------------------|-------------------|------------------------|-----------------------------------|------------------------|--------------|-------|
| Qty | I.D.<br>(in.) | "A"<br>(in.) | "B"<br>(in.) | Pressure<br>(PSI)<br>@70° F | Compression (in.)   | Extension<br>(in.) | Parallel<br>(in.) | Rotate "X" Axis (Deg.) | Non-parallel<br>"Y" Axis<br>(in.) | Drain<br>Port<br>(in.) | Wt.<br>(lb.) | Notes |
| 8   | 4.00          | 43.25        | 33.00        | 300                         | 2.0                 | 2.0                | 2.0               | 5°                     | 1.0                               | 3/4"                   | 86           |       |
|     | 5.00          | 57.00        | 44.50        | 300                         | 2.0                 | 2.0                | 2.0               | 5°                     | 1.0                               | 3/4"                   | 162          |       |
|     | 6.00          | 60.50        | 50.75        | 300                         | 2.0                 | 2.0                | 2.0               | 3°                     | 1.0                               | 3/4"                   | 211          |       |

## **Movement Capabilites**

| PROJECT        |  |
|----------------|--|
| CUSTOMER       |  |
| ENGINEER       |  |
| REPRESENTATIVE |  |
| DRAWING #      |  |

4560 Buckley Road • Liverpool, NY USA 13088-2509 315-437-1611 • Fax 315-437-1903