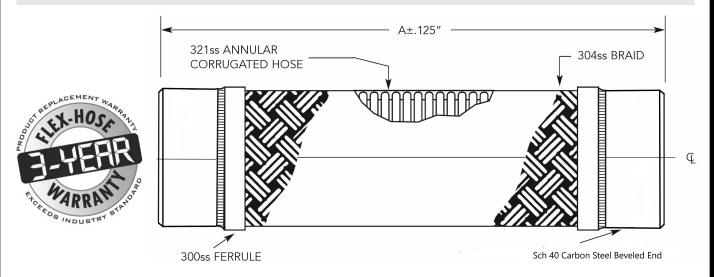

## AssureFlex® Braided Pump Connectors for Fire Protection

| FOR TEMP<br>ABOVE 70°F |                |                                                                                                                                                             |              |               |               |                     |                 |        |
|------------------------|----------------|-------------------------------------------------------------------------------------------------------------------------------------------------------------|--------------|---------------|---------------|---------------------|-----------------|--------|
| TEMP<br>°F             | FACTOR<br>S.S. |                                                                                                                                                             |              |               | Pressure      | Parrallel<br>Offset | 8               |        |
| 70                     | 1.00           |                                                                                                                                                             | I.D.         | A             | (PSI)         | Intermittent        |                 |        |
| 200                    | .94            | QTY                                                                                                                                                         | (in.)        | (in.)         | @70° F        | (in.)               | Weight (lb.)    | Notes  |
|                        |                |                                                                                                                                                             | 4.00         | 34.75         | 300           | 4                   | 30              | c de   |
| 300                    | .88            |                                                                                                                                                             | 5.00         | 43.00         | 300           | 4                   | 48              |        |
|                        |                | 86                                                                                                                                                          | 6.00         | 46.25         | 300           | 4                   | 55              |        |
| 400                    | .83            | *Wo                                                                                                                                                         | orkina press | ures shown fa | or the hose a | and braid are b     | ased on an oper | rating |
| 500                    | .78            | *Working pressures shown for the hose and braid are based on an operating temperature of 70°F (21°C) with a 4:1 safety factor.<br>Provided with two braids. |              |               |               |                     |                 |        |
| 600                    | .74            |                                                                                                                                                             |              |               |               |                     |                 |        |