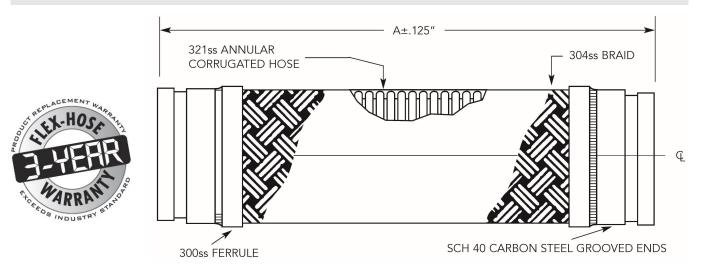

## AssureFlex® Braided Pump Connectors for Fire Protection

| FOR TEMP<br>ABOVE 70°F |                |  |
|------------------------|----------------|--|
| TEMP<br>°F             | FACTOR<br>S.S. |  |
| 70                     | 1.00           |  |
| 200                    | .94            |  |
| 300                    | .88            |  |
| 400                    | .83            |  |
| 500                    | .78            |  |
| 600                    | .74            |  |

Parrallel Offset Pressure I.D. (PSI) Intermittent Α @70° F Weight (lb.) QTY (in.) (in.) (in.) Notes 4.00 34.75 300 4 18 5.00 43.00 300 4 37 4 44 6.00 46.25 300

\*For safe working pressure above 70°F, multiply pressure shown at 70°F times correction factor of required temp. 8"-12" ID sizes provided with two braids.

\*Working pressures shown for the hose and braid are based on an operating temperature of 70°F (21°C) with a 4:1 safety factor.

## FLEXIBLE CONNECTORS FOR FIRE PROTECTION

FP4SVGHP 4"-6" I.D.