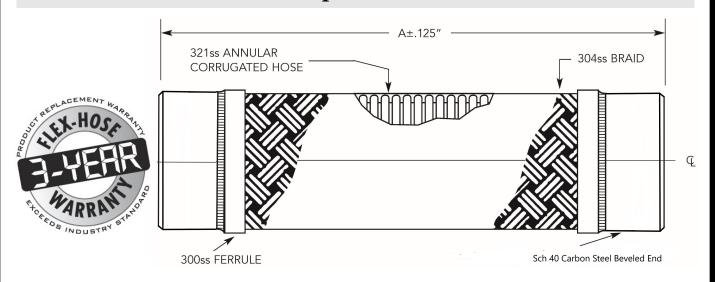

## **AssureFlex® Braided Pump Connectors for Fire Protection**

|            | FOR TEMP<br>ABOVE 70°F |  |  |
|------------|------------------------|--|--|
| TEMP<br>°F | FACTOR<br>S.S.         |  |  |
| 70         | 1.00                   |  |  |
| 200        | .94                    |  |  |
| 300        | .88                    |  |  |
| 400        | .83                    |  |  |
| 500        | .78                    |  |  |
| 600        | .74                    |  |  |

<sup>\*</sup>For safe working pressure above 70°F, multiply pressure shown at 70°F times correction factor of required temp.

|     |       |       | Pressure | Parrallel<br>Offset |              |       |
|-----|-------|-------|----------|---------------------|--------------|-------|
|     | I.D.  | Α     | (PSI)    | Intermittent        |              |       |
| QTY | (in.) | (in.) | @70° F   | (in.)               | Weight (lb.) | Notes |
|     | 4.00  | 20.00 | 300      | 3/4                 | 12           |       |
|     | 5.00  | 23.13 | 300      | 3/4                 | 22           |       |
|     | 6.00  | 24.50 | 300      | 3/4                 | 26           |       |

\*Working pressures shown for the hose and braid are based on an operating temperature of 70°F (21°C) with a 4:1 safety factor.

Provided with two braids.

| PROJECT        |  |
|----------------|--|
| CUSTOMER       |  |
| ENGINEER       |  |
| REPRESENTATIVE |  |
| DRAWING #      |  |