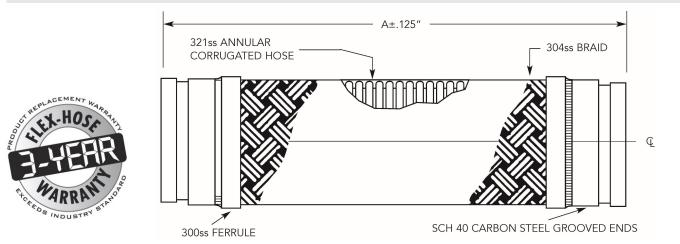

## **AssureFlex® Braided Pump Connectors for Fire Protection**

| FOR TEMP<br>ABOVE 70°F |                |                                                              |       |       |             |              |               |    |      |
|------------------------|----------------|--------------------------------------------------------------|-------|-------|-------------|--------------|---------------|----|------|
| TEMP<br>°F             | FACTOR<br>S.S. |                                                              |       |       |             |              |               |    |      |
| 70                     | 1.00           |                                                              |       |       |             | Parrallel    |               |    |      |
|                        |                |                                                              |       |       | Pressure    | Offset       |               |    |      |
| 200                    | .94            |                                                              | I.D.  | A     | (PSI)       | Intermittent |               |    |      |
|                        |                | QTY                                                          | (in.) | (in.) | @70° F      | (in.)        | Weight (lb.)  | N  | otes |
| 300                    | .88            |                                                              | 4.00  | 20.00 | 300         | 3/4          | 12            |    |      |
|                        |                |                                                              | 5.00  | 23.13 | 300         | 3/4          | 21            |    |      |
| 400                    | .83            |                                                              | 6.00  | 24.50 | 300         | 3/4          | 25            |    |      |
|                        |                | Provided with two braids.                                    |       |       |             |              |               |    |      |
| 500                    | .78            |                                                              |       |       | own for the | hose and br  | aid are based | on |      |
|                        |                | *Working pressures shown for the hose and braid are based on |       |       |             |              |               |    |      |