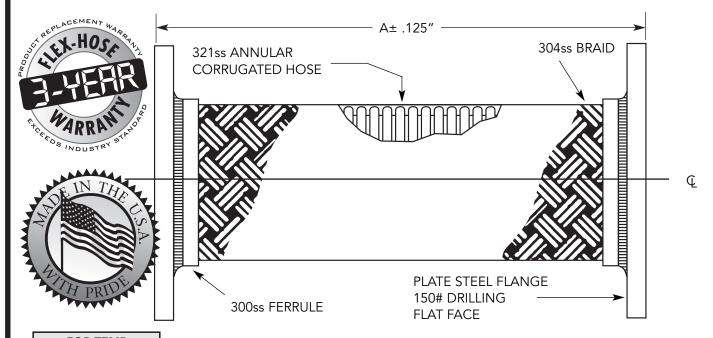

## **AssureFlex® Braided Pump Connectors for Fire Protection**

| FOR TEMP<br>ABOVE 70°F |                |  |  |
|------------------------|----------------|--|--|
| TEMP<br>°F             | FACTOR<br>S.S. |  |  |
| 70                     | 1.00           |  |  |
| 200                    | .94            |  |  |
| 300                    | .88            |  |  |
| 400                    | .83            |  |  |
| 500                    | .78            |  |  |
| 600                    | .74            |  |  |

<sup>\*</sup>For safe working pressure above 70°F, multiply pressure shown at 70°F times correction factor of required temp.

|     |       |       |          | Parrallel    |              |       |
|-----|-------|-------|----------|--------------|--------------|-------|
|     |       |       | Pressure | Offset       |              |       |
|     | I.D.  | Α     | (PSI)    | Intermittent |              |       |
| QTY | (in.) | (in.) | @70° F   | (in.)        | Weight (lb.) | Notes |
|     | 4.00  | 16.00 | 300      | 3/4          | 21           |       |
|     | 5.00  | 19.00 | 300      | 3/4          | 26           |       |
|     | 6.00  | 20.00 | 300      | 3/4          | 41           |       |

<sup>\*</sup>Working pressures shown for the hose and braid are based on an operating temperature of 70°F (21°C) with a 4:1 safety factor.

Provided with two braids.

| PROJECT        |  |
|----------------|--|
| CUSTOMER       |  |
| ENGINEER       |  |
| REPRESENTATIVE |  |
| DRAWING #      |  |