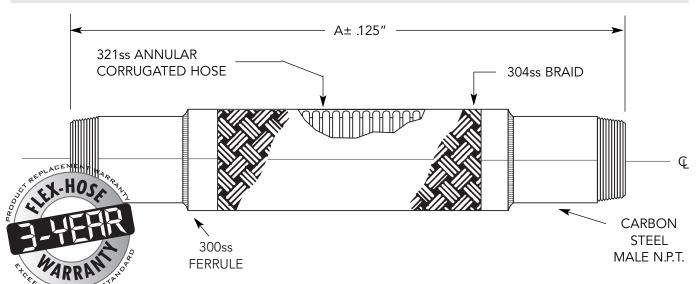

|     |       |       |          | Parrallel    |              |       |
|-----|-------|-------|----------|--------------|--------------|-------|
|     |       |       | Pressure | Offset       |              |       |
|     | I.D.  | Α     | (PSI)    | Intermittent |              |       |
| QTY | (in.) | (in.) | @70° F   | (in.)        | Weight (lb.) | Notes |
|     | 1/2   | 13.88 | 300      | 2            | 1            |       |
|     | 3/4   | 16.63 | 300      | 2            | 2            |       |
|     | 1.00  | 19.13 | 300      | 2            | 2.75         |       |
|     | 1.25  | 19.63 | 300      | 2            | 3            |       |
|     | 1.50  | 22.13 | 300      | 2            | 4            |       |
|     | 2.00  | 22.38 | 300      | 2            | 5            |       |
|     | 2.50  | 24.38 | 300      | 2            | 7            |       |
|     | 3.00  | 25.25 | 300      | 2            | 9            |       |
|     | 4.00  | 26.75 | 175      | 2            | 13           |       |