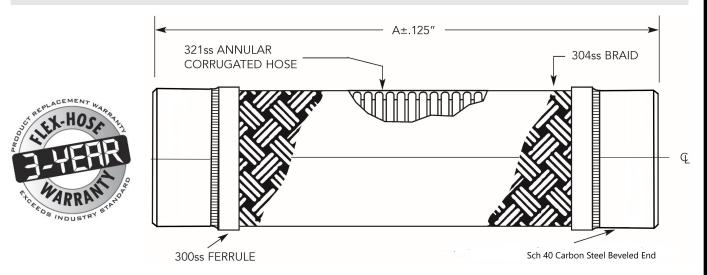

## AssureFlex® Braided Pump Connectors for Fire Protection

| FOR TEMP<br>ABOVE 70°F |                |                                                      |       |       |                   |                        |                  |       |
|------------------------|----------------|------------------------------------------------------|-------|-------|-------------------|------------------------|------------------|-------|
| TEMP<br>°F             | FACTOR<br>S.S. |                                                      |       |       |                   | Parrallel              |                  |       |
| 70                     | 1.00           |                                                      | I.D.  | A     | Pressure<br>(PSI) | Offset<br>Intermittent |                  |       |
| 200                    | .94            | QTY                                                  | (in.) | (in.) | @70° F            | (in.)                  | Weight (lb.)     | Notes |
| 300                    | .88            |                                                      | 4.00  | 16.00 | 300               | 1/8                    | 10               |       |
|                        |                |                                                      | 5.00  | 17.00 | 300               | 1/8                    | 17               |       |
| 400                    | .83            |                                                      | 6.00  | 18.00 | 300               | 1/8                    | 21               |       |
| 500                    | .78            |                                                      |       |       |                   |                        | ased on an opera | ating |
| (00                    | 74             | temperature of 70°F (21°C) with a 4:1 safety factor. |       |       |                   |                        |                  |       |

\*For safe working pressure above 70°F, multiply pressure shown at 70°F times correction factor of required temp.

.74

600

8"-12" ID sizes provided with two braids.

CSA standard B-51 certified. Inspected and tested by the Technical Standards and Safety Authority of Canada.